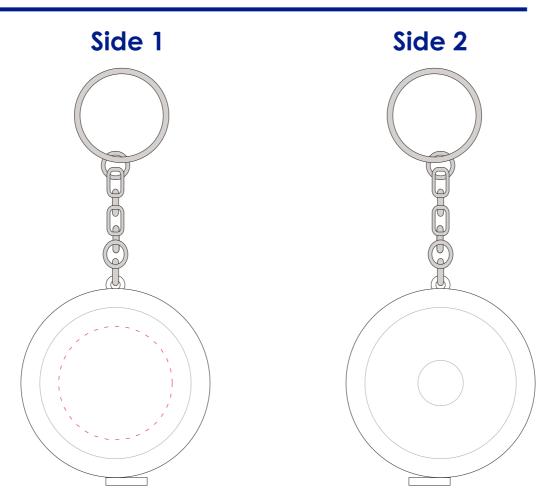

## **Approval Proof**





## **Terms & Conditions**

It is the clients responsibility to check the above artwork has been produced correctly by our factory to suit the manufacturing process. Whilst every effort has been made to copy the artwork provided, certain pantones have a tolerance of -10% +10% colour variation. Please note colours can vary from monitor so always check the pantone. Any correction/amendments after Moulds/Screens have been created will result in a new Mould/Screen being required and charged By signing off acceptance you have agreed to proceed and such no errors or omissions can be accepted or highlighted once the goods have